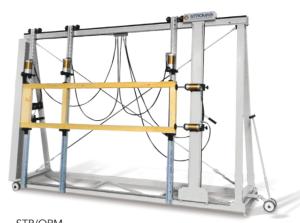

## STH/ORM - STP/ORM

## **HYDRAULIC AND PNEUMATIC**

## **FEATURES**

- Hydraulic and pneumatic clamping machines for doors and windows
- Small footprint with front loading
- Structure on wheels including two steering wheels
- Height adjustable manual hydraulic and pneumatic cylinders, practical and easy to
- Sliding vertical beams