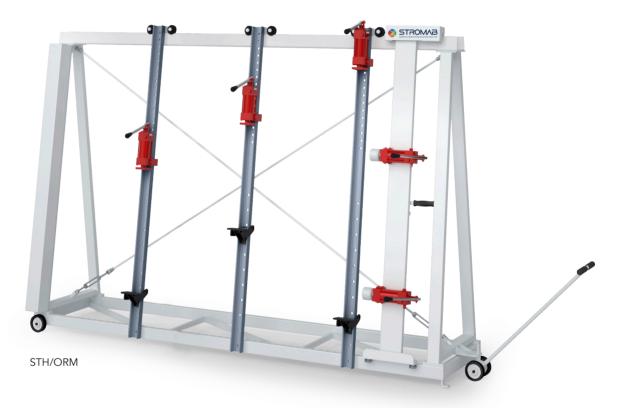

## STH/ORM - STP/ORM

## **HYDRAULIC AND PNEUMATIC**

## **FEATURES**

- Hydraulic and pneumatic clamping machines for doors and windows
- Small footprint with front loading
- Structure on wheels including two steering wheels
- Height adjustable manual hydraulic and pneumatic cylinders, practical and easy to
- Sliding vertical beams

| TECHNICAL CHARACTERISTICS                           |     | STH/ORM           | STP/ORM           |
|-----------------------------------------------------|-----|-------------------|-------------------|
| Item code                                           |     | ZM078             | ZM081             |
| Structure of the machine                            |     | frame with wheels | frame with wheels |
| Operator sides                                      | no. | 1                 | 1                 |
| Actual working dimensions                           | mm. | 2500 x 1800       | 2500 x 1800       |
| Manual hydraulic and vertical pneumatic cylinders   | no. | 3                 | 3                 |
| Manual hydraulic and horizontal pneumatic cylinders | no. | 2                 | 2                 |
| Thrust of manual hydraulic cylinders                | Kg. | 1500              | 450               |