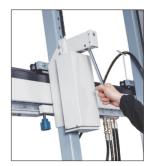

## **FEATURES**

- Electrohydraulic hydraulic clamping machines for doors and windows
- Small footprint with front loading (vertical frame)
- Height-adjustable hydraulic cylinders, practical and easy to operate
- Sliding vertical beams
- Sliding, adjustable horizontal hydraulic cylinders