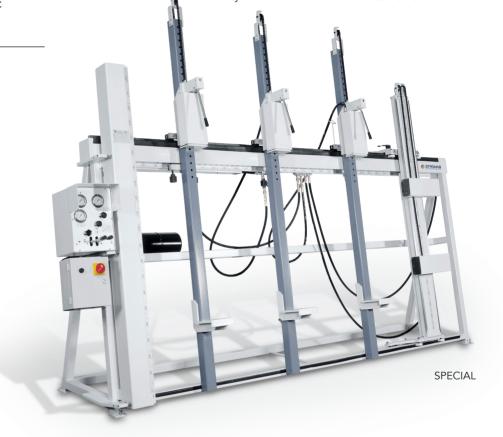

## **FEATURES**

- Electrohydraulic hydraulic clamping machines for doors and windows
- Small footprint with front loading (vertical frame)
- Height-adjustable hydraulic cylinders, practical and easy to operate
- Sliding vertical beams
- Sliding, adjustable horizontal hydraulic cylinders

Pivoting thrust feet for tilted frames.

| TECHNICAL CHARACTERISTICS              |     | STH/ORA             | SPECIAL             |
|----------------------------------------|-----|---------------------|---------------------|
| Item code                              |     | ZM082               | ZM083               |
| Structure of the machine               |     | with vertical frame | with vertical frame |
| Operator sides                         | no. | 1                   | 1                   |
| Actual working dimensions              | mm. | 2500 x 1800         | 3000 x 2000         |
| Vertical hydraulic cylinders           | no. | 3                   | 3                   |
| Horizontal hydraulic cylinders         | no. | 2                   | 2                   |
| Thrust of manual hydraulic cylinders   | Kg. | 1500                | 2500                |
| Cylinder control levers                | no. | 2                   | 2                   |
| Independent control of pressure        |     | -                   | •                   |
| Positioning system with counterweights |     | -                   | •                   |
| Power of hydraulic control unit        | HP  | 1                   | 1.5                 |