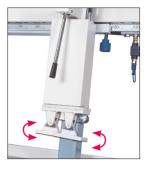

Pivoting thrust feet for tilted frames.

| TECHNICAL CHARACTERISTICS              |     | STH/ORA             | SPECIAL             |
|----------------------------------------|-----|---------------------|---------------------|
| Item code                              |     | ZM082               | ZM083               |
| Structure of the machine               |     | with vertical frame | with vertical frame |
| Operator sides                         | no. | 1                   | 1                   |
| Actual working dimensions              | mm. | 2500 x 1800         | 3000 x 2000         |
| Vertical hydraulic cylinders           | no. | 3                   | 3                   |
| Horizontal hydraulic cylinders         | no. | 2                   | 2                   |
| Thrust of manual hydraulic cylinders   | Kg. | 1500                | 2500                |
| Cylinder control levers                | no. | 2                   | 2                   |
| Independent control of pressure        |     | -                   | •                   |
| Positioning system with counterweights |     | -                   | •                   |
| Power of hydraulic control unit        | HP  | 1                   | 1.5                 |