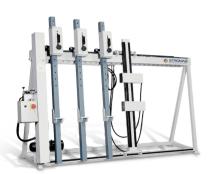

## STH/OR-A - SPECIAL

## **FEATURES**

- Electrohydraulic hydraulic clamping machines for doors and windows
- Small footprint with front loading (vertical frame)
- Height-adjustable hydraulic cylinders, practical and easy to operate
- Sliding vertical beams
- Sliding, adjustable horizontal hydraulic cylinders

Pivoting thrust feet for tilted frames.

| TECHNICAL CHARACTERISTICS              |     | STH/ORA             | SPECIAL             |
|----------------------------------------|-----|---------------------|---------------------|
| Item code                              |     | ZM082               | ZM083               |
| Structure of the machine               |     | with vertical frame | with vertical frame |
| Operator sides                         | no. | 1                   | 1                   |
| Actual working dimensions              | mm. | 2500 x 1800         | 3000 x 2000         |
| Vertical hydraulic cylinders           | no. | 3                   | 3                   |
| Horizontal hydraulic cylinders         | no. | 2                   | 2                   |
| Thrust of manual hydraulic cylinders   | Kg. | 1500                | 2500                |
| Cylinder control levers                | no. | 2                   | 2                   |
| Independent control of pressure        |     | -                   | •                   |
| Positioning system with counterweights |     | -                   | •                   |
| Power of hydraulic control unit        | HP  | 1                   | 1.5                 |