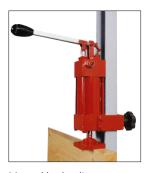

## **MANUAL HYDRAULIC**

Manual hydraulic cylinder in steel with fast pressurisation and discharge.

| TECHNICAL CHARACTERISTICS                |     | SM-250                 | STH/S             | STH/D                |
|------------------------------------------|-----|------------------------|-------------------|----------------------|
| Item code                                |     | ZM075                  | ZM076             | ZM077                |
| Structure of the machine                 |     | secured<br>to the wall | frame with wheels | frame with<br>wheels |
| Operator sides                           | no. | 1                      | 1                 | 2                    |
| Actual working dimensions                | mm. | 2500 x 1800            | 2500 x 1800       | 2500 x 1800          |
| Quantity of manual hydraulic cylinders   | no. | 3                      | 4                 | 8                    |
| Stroke of manual hydraulic cylinders     | mm. | 60                     | 60                | 60                   |
| Thrust of manual hydraulic cylinders     | Kg. | 1500                   | 1500              | 1500                 |
| Quantity of front manual pressure clamps | no. | 1                      | 1                 | 2                    |