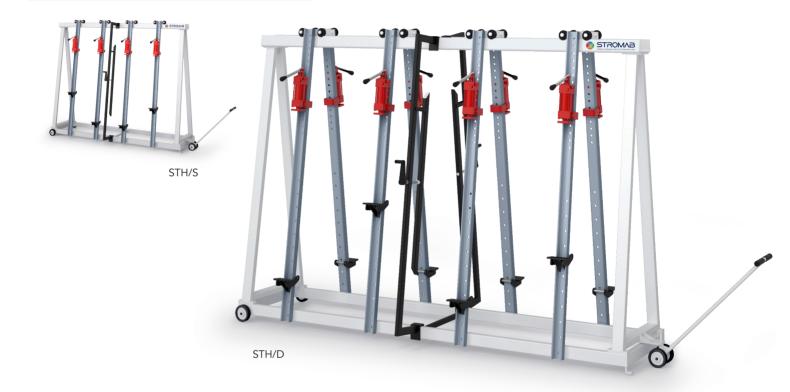

## SM - STH/S - STH/D

## **FEATURES**

- Hydraulic clamping machines for gluing of planks, blockboard
- Small footprint with front loading
- Structure on wheels including two steering wheels (not SM)
- Height adjustable manual hydraulic cylinders, practical and easy to operate
- Sliding vertical beams
- Front workpiece clamp

Manual hydraulic cylinder in steel with fast pressurisation and discharge.

| TECHNICAL CHARACTERISTICS                |     | SM-250                 | STH/S             | STH/D                |
|------------------------------------------|-----|------------------------|-------------------|----------------------|
| Item code                                |     | ZM075                  | ZM076             | ZM077                |
| Structure of the machine                 |     | secured<br>to the wall | frame with wheels | frame with<br>wheels |
| Operator sides                           | no. | 1                      | 1                 | 2                    |
| Actual working dimensions                | mm. | 2500 x 1800            | 2500 x 1800       | 2500 x 1800          |
| Quantity of manual hydraulic cylinders   | no. | 3                      | 4                 | 8                    |
| Stroke of manual hydraulic cylinders     | mm. | 60                     | 60                | 60                   |
| Thrust of manual hydraulic cylinders     | Kg. | 1500                   | 1500              | 1500                 |
| Quantity of front manual pressure clamps | no. | 1                      | 1                 | 2                    |