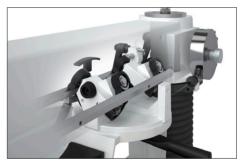

## RS900 - RS900S

Motor assembly tilted by  $45^{\circ}$ .

Carriage with 8 bearings with interchangeable slide-ways.

| TECHNICAL CHARACTERISTICS                   |             | RS900 | RS900S |
|---------------------------------------------|-------------|-------|--------|
| Item code                                   |             | ZM009 | ZM010  |
| Three-phase motor                           | HP          | 4     | 5.5    |
| Three-phase motor                           | kW          | 3     | 4      |
| Motor revs                                  | RPM         | 2800  | 2800   |
| Blade diameter                              | mm.         | 350   | 400    |
| Motor arbor                                 | mm.         | 30    | 30     |
| Cross cutting capacity with 20 mm thickness | mm.         | 890   | 900    |
| Cross-cut capacity at 45°                   | mm.         | 560   | 570    |
| Depth of cut                                | mm.         | 100   | 120    |
| Depth of cut with motor at 45°              | mm.         | 65    | 83     |
| Miter locating stops                        | 0 +45° -45° |       |        |
| Bevel locating stops                        | 0 -45°      |       |        |
| Carriage bearings                           | no.         | 8     | 8      |
| Net weight                                  | Kg.         | 285   | 300    |