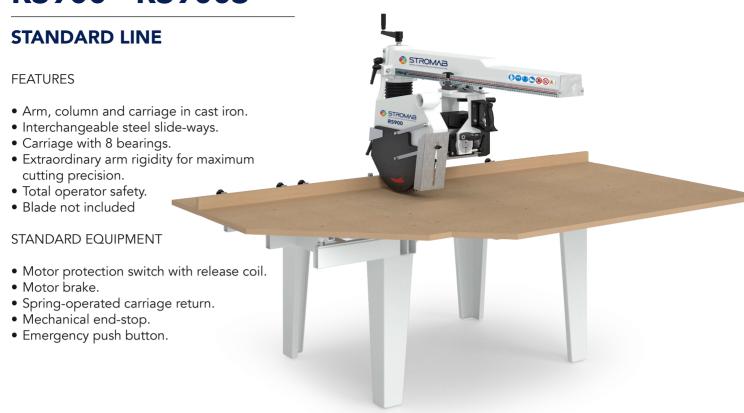

## RS900 - RS900S

Motor assembly tilted by  $45^{\circ}$ .

Carriage with 8 bearings with interchangeable slide-ways.

| TECHNICAL CHARACTERISTICS                   |             | RS900 | RS900S |
|---------------------------------------------|-------------|-------|--------|
| Item code                                   |             | ZM009 | ZM010  |
| Three-phase motor                           | HP          | 4     | 5.5    |
| Three-phase motor                           | kW          | 3     | 4      |
| Motor revs                                  | RPM         | 2800  | 2800   |
| Blade diameter                              | mm.         | 350   | 400    |
| Motor arbor                                 | mm.         | 30    | 30     |
| Cross cutting capacity with 20 mm thickness | mm.         | 890   | 900    |
| Cross-cut capacity at 45°                   | mm.         | 560   | 570    |
| Depth of cut                                | mm.         | 100   | 120    |
| Depth of cut with motor at 45°              | mm.         | 65    | 83     |
| Miter locating stops                        | 0 +45° -45° |       |        |
| Bevel locating stops                        | 0 -45°      |       |        |
| Carriage bearings                           | no.         | 8     | 8      |
| Net weight                                  | Kg.         | 285   | 300    |