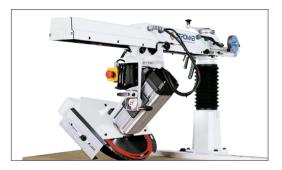

## RS900 - RS900S

Motor assembly tilted by  $45^{\circ}$ .

Carriage with 8 bearings with interchangeable slide-ways.

| TECHNICAL CHARACTERISTICS                   |             | RS900 | RS900S |
|---------------------------------------------|-------------|-------|--------|
| Item code                                   |             | ZM009 | ZM010  |
| Three-phase motor                           | HP          | 4     | 5.5    |
| Three-phase motor                           | kW          | 3     | 4      |
| Motor revs                                  | RPM         | 2800  | 2800   |
| Blade diameter                              | mm.         | 350   | 400    |
| Motor arbor                                 | mm.         | 30    | 30     |
| Cross cutting capacity with 20 mm thickness | mm.         | 890   | 900    |
| Cross-cut capacity at 45°                   | mm.         | 560   | 570    |
| Depth of cut                                | mm.         | 100   | 120    |
| Depth of cut with motor at 45°              | mm.         | 65    | 83     |
| Miter locating stops                        | 0 +45° -45° |       |        |
| Bevel locating stops                        | 0 -45°      |       |        |
| Carriage bearings                           | no.         | 8     | 8      |
| Net weight                                  | Kg.         | 285   | 300    |